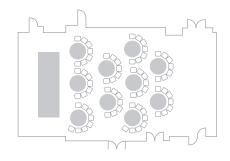

### **CABARET**

Capacity: 72

Table Type: Round

#### DINING

Capacity: **120**Table Type: **Round** 