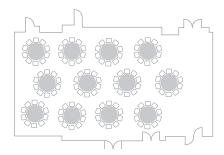

## **GREYFRIARS HALL**

SEATS UP TO 150 | 2131 SQUARE FEET

Length: 18.85m x Width: 10m x Height: 9m

Greyfriars Hall provides an ideal location for your event, steeped in history the church dates to the mid to late 19th century (c.1861). We've since blended it's Gothic Revival features with our modern contemporary design, creating the perfect setting in the historic Old Town of Edinburgh. Choose from several configurations to best match the size of your party with the vibe you want to set.



#### **BOARDROOM**

Capacity: 40

Table Type: 6' Rectangle



### **CABARET**

Capacity: 72

Table Type: Round



## **CLASSROOM**

Capacity: 72

Table Type: 6' Rectangle



#### DINING

Capacity: **120**Table Type: **Round** 



### **THEATRE**

Capacity: 150

Table Type: Chairs Only



# **FOUNDERS**

SEATS UP TO 30 | 420 SQUARE FEET

Length: 9.43m x Width: 4m

Perfect for larger breakout meetings within our church setting. Choose from several configurations to best match the size of your event with the vibe you want set.



### **BOARDROOM**

Capacity: 20

Table Type: 6' Rectangle



### DINING

Capacity: 30

Table Type: Round



### **THEATRE**

Capacity: 32

Table Type: Chairs Only



#### **U SHAPE**

Capacity: 12

Table Type: 6' Rectangle



# **SANDBOX**

SEATS UP TO 20 | 310 SQUARE FEET

Length: 6.69m x Width: 4.35m

An ideal space for a meeting of the minds or social gatherings. Choose from several configurations to best match the size of your part