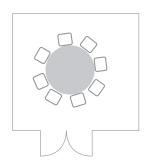

#### **U SHAPE**

Capacity: 12

Table Type: 6' Rectangle



# **SANDBOX**

SEATS UP TO 20 | 310 SQUARE FEET

Length: 6.69m x Width: 4.35m

An ideal space for a meeting of the minds or social gatherings. Choose from several configurations to best match the size of your party with the vibe you want to set.



## **BOARDROOM**

Capacity: 12

Table Type: 6' Rectangle



### DINING

Capacity: 20

Table Type: Round



### **THEATRE**

Capacity: 20

Table Type: Chairs Only



### **U-SHAPE**

Capacity: 12

Table Type: 6' Rectangle



# **STUDY**

SEATS UP TO 16 | 237 SQUARE FEET

Length: 4.5m x Width: 4.98m

A brilliantly intimate space for meeting with colleagues or socialising among peers. Choose from several configurations to best match the size of your party with the vibe you want to set.



### **BOARDROOM**

Capacity: 8

Table Type: Round



#### DINING

Capacity: 10

Table Type: Round



### **THEATRE**

Capacity: 16

Table Type: Chairs Only



### U SHAPE

Capacity: 10

Table Type: 6' Rectangle