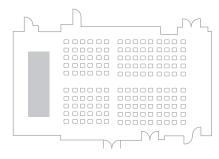

## **GREYFRIARS HALL**

SEATS UP TO 150 | 2131 SQUARE FEET

Length: 18.85m x Width: 10m x Height: 9m

Greyfriars Hall provides an ideal location for your event, steeped in history the church dates to the mid to late 19th century (c.1861). We've since blended it's Gothic Revival features with our modern contemporary design, creating the perfect setting in the historic Old Town of Edinburgh. Choose from several configurations to best match the size of your party with the vibe you want to set.