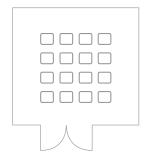

ARE FEET

Length: 6.69m x Width: 4.35m

An ideal space for a meeting of the minds or social gatherings. Choose from several configurations to best match the size of your party with the vibe you want to set.



## **BOARDROOM**

Capacity: 12

Table Type: 6' Rectangle



### DINING

Capacity: 20

Table Type: Round



### **THEATRE**

Capacity: 20

Table Type: Chairs Only



### **U-SHAPE**

Capacity: 12

Table Type: 6' Rectangle



# **STUDY**

SEATS UP TO 16 | 237 SQUARE FEET

Length: 4.5m x Width: 4.98m

A brilliantly intimate space for meeting with colleagues or socialising among peers. Choose from several configurations to best match the size of your party with the vibe you want to set.



### **BOARDROOM**

Capacity: 8

Table Type: Round



#### DINING

Capacity: 10

Table Type: Round



### **THEATRE**

Capacity: 16

Table Type: Chairs Only



### U SHAPE

Capacity: 10

Table Type: 6' Rectangle