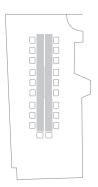

#### **U SHAPE**

Capacity: 12

Table Type: 6' Rectangle

### **U-SHAPE**

Capacity: 12

Table Type: 6' Rectangle

### U SHAPE

Capacity: 10

Table Type: 6' Rectangle