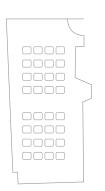

perfect setting in the historic Old Town of Edinburgh. Choose from several configurations to best match the size of your party with the vibe you want to set.



#### **BOARDROOM**

Capacity: 40

Table Type: 6' Rectangle



### **CABARET**

Capacity: 72

Table Type: Round



## **CLASSROOM**

Capacity: 72

Table Type: 6' Rectangle



#### DINING

Capacity: **120**Table Type: **Round** 



### **THEATRE**

Capacity: 150

Table Type: Chairs Only



# **FOUNDERS**

SEATS UP TO 30 | 420 SQUARE FEET

Length: 9.43m x Width: 4m

Perfect for larger breakout meetings within our church setting. Choose from several configurations to best match the size of your event with the vibe you want set.



### **BOARDROOM**

Capacity: 20

Table Type: 6' Rectangle



### DINING

Capacity: 30

Table Type: Round



### **THEATRE**

Capacity: 32

Table Type: Chairs Only



#### **U SHAPE**

Capacity: 12

Table Type: 6' Rectangle



# **SANDBOX**

SEATS UP TO 20 | 310 SQUARE FEET

Length: 6.69m x Width: 4.35m

An ideal space for a meeting of the minds or social gatherings. Choose from several configurations to best match the size of your party with the vibe you want to set.



## **BOARDROOM**

Capacity: 12

Table Type: 6' Rectangle



### DINING

Capacity: 20

Table Type: Round



### **THEATRE**

Capacity: 20

Table Type: Chairs Only



### **U-SHAPE**

Capacity: 12

Table Type: 6' Rectangle



# **STUDY**

SEATS UP TO 16 | 237 SQUARE FEET

Length: 4.5m x Width: 4.98m

A brilliantly intimate space for meeting with colleagues or socialising among peers. Choose from several configurations to best mat