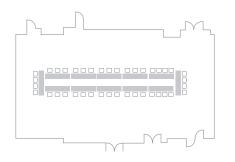

## **GREYFRIARS HALL**

SEATS UP TO 150 | 2131 SQUARE FEET

Length: 18.85m x Width: 10m x Height: 9m

Greyfriars Hall provides an ideal location for your event, steeped in history the church dates to the mid to late 19th century (c.1861). We've since blended it's Gothic Revival features with our modern contemporary design, creating the perfect setting in the historic Old Town of Edinburgh. Choose from several configurations to best match the size of your party with the vibe you want to set.



#### **BOARDROOM**

Capacity: 40

Table Type: 6' Rectangle



### **CABARET**

Capacity: 72

Table Type: Round



## **CLASSROOM**

Capacity: 72

Table Type: 6' Rectangle



#### DINING

Capacity: **120**Table Type: **Round** 



### **THEATRE**

Capacity: 150

Table Type: Chairs Only



# **FOUNDERS**

SEATS UP TO 30 | 420 SQUARE FEET

Length: 9.43m x Width: 4m

Perfect for larger breakout meetings within our church setting. Choose from several configurations to best match the size of your event with the vibe you want set.



### **BOARDROOM**

Capacity: 20

Table Type: 6' Rectangle



### DINING

Capacity: 30

Table Type: Round



### **THEATRE**

Capacity: 32

Table Type: Chairs Only



#### **U SHAPE**

Capacity: 12

Table Type: 6' Rectangle



# **SANDBOX**

SEATS UP TO 20 | 310 SQU