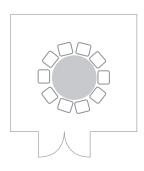

angle



# **SANDBOX**

SEATS UP TO 20 | 310 SQUARE FEET

Length: 6.69m x Width: 4.35m

An ideal space for a meeting of the minds or social gatherings. Choose from several configurations to best match the size of your party with the vibe you want to set.



## **BOARDROOM**

Capacity: 12

Table Type: 6' Rectangle



### DINING

Capacity: 20

Table Type: Round



### **THEATRE**

Capacity: 20

Table Type: Chairs Only



### **U-SHAPE**

Capacity: 12

Table Type: 6' Rectangle



# **STUDY**

SEATS UP TO 16 | 237 SQUARE FEET

Length: 4.5m x Width: 4.98m

A brilliantly intimate space for meeting with colleagues or socialising among peers. Choose from several configurations to best match the size of your party with the vibe you want to set.



### **BOARDROOM**

Capacity: 8

Table Type: Round



#### DINING

Capacity: 10

Table Type: Round



### **THEATRE**

Capacity: 16

Table Type: Chairs Only



### U SHAPE

Capacity: 10

Table Type: 6' Rectangle