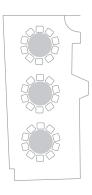

#### DINING

Capacity: **120**Table Type: **Round** 

### DINING

Capacity: 30

Table Type: Round

### DINING

Capacity: 20

Table Type: Round

#### DINING

Capacity: 10

Table Type: Round