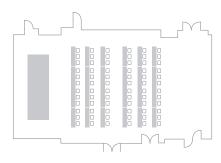

## **GREYFRIARS HALL**

SEATS UP TO 150 | 2131 SQUARE FEET

Length: 18.85m x Width: 10m x Height: 9m

Greyfriars Hall provides an ideal location for your event, steeped in history the church dates to the mid to late 19th century (c.1861). We've since blended it's Gothic Revival features with our modern contemporary design, creating the perfect setting in the historic Old Town of Edinburgh. Choose from several configurations to best match the size of your party with the vibe you want to set.



#### **BOARDROOM**

Capacity: 40

Table Type: 6' Rectangle



### **CABARET**

Capacity: 72

Table Type: Round



## **CLASSROOM**

Capacity: 72

Table Type: 6' Rectangle



#### DINING

Capacity: **120**Table Type: **Round** 



### **THEATRE**

Capacity: 150

Table Type: Chairs Only



# **FOUNDERS**

SEATS UP TO 30 | 420 SQUARE FEET

Length: 9.43m x Width: 4m

Perfect for larger breakout meetings within our church setting. Choose from several configurations to best match the size of your event with the vibe you want set.



### **BOARDROOM**

Capacity: 20

Table Type: 6' Rectangle



### DINING

Capacity: 30

Table Type: Round



### **THEATRE**

Capacity: 32

Table Type: Chairs Only



#### **U SHAPE**

Capacity: 12

Table Type: 6' Rectangle



# **SANDBOX**

SEATS UP TO 20 | 310 SQUARE FEET

Length: 6.69m x Width: 4.35m

An ideal space for a meeting of the minds or social gatherings. Choose fro