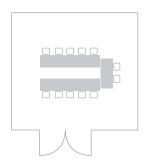

a meeting of the minds or social gatherings. Choose from several configurations to best match the size of your party with the vibe you want to set.



## **BOARDROOM**

Capacity: 12

Table Type: 6' Rectangle



### DINING

Capacity: 20

Table Type: Round



### **THEATRE**

Capacity: 20

Table Type: Chairs Only



### **U-SHAPE**

Capacity: 12

Table Type: 6' Rectangle



# **STUDY**

SEATS UP TO 16 | 237 SQUARE FEET

Length: 4.5m x Width: 4.98m

A brilliantly intimate space for meeting with colleagues or socialising among peers. Choose from several configurations to best match the size of your party with the vibe you want to set.



### **BOARDROOM**

Capacity: 8

Table Type: Round



#### DINING

Capacity: 10

Table Type: Round



### **THEATRE**

Capacity: 16

Table Type: Chairs Only



### U SHAPE

Capacity: 10

Table Type: 6' Rectangle