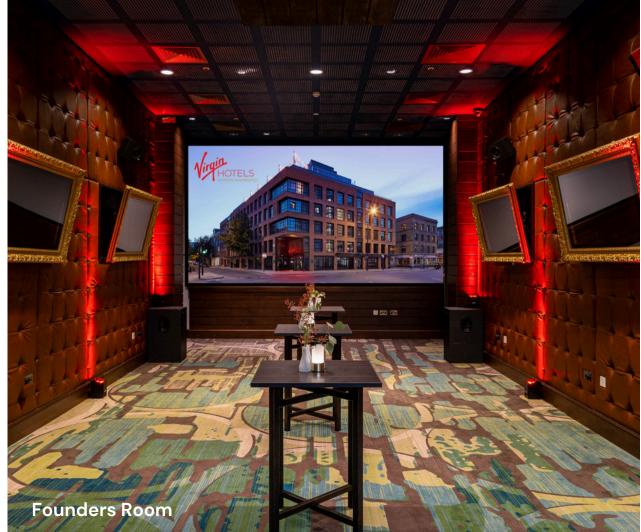

#### THE FOUNDERS ROOM - Level -2

#### 60 STANDING | 50 THEATRE | 40 DINNER 30 CABARET | 18 CLASSROOM | SIZE 71M<sup>2</sup>

Ready to get down to business? Take your meetings to the next level in The Founders Room, a space designed to impress, complete with an enormous screen and a sleek bar in the back