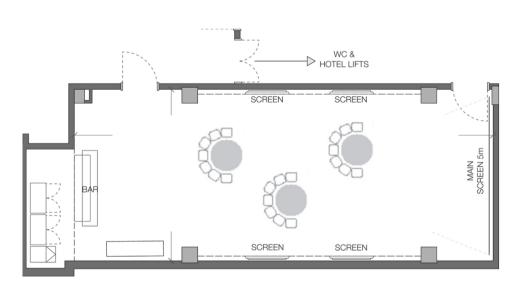

#### THE MANOR EAST

Choose from several configurations to best match the vibe you want to set.

**DINING** 

**CAPACITY: 90** 

CABARET

**CAPACITY: 80** 

#### THE MANOR WEST

Choose from several configurations to best match the vibe you want to set.