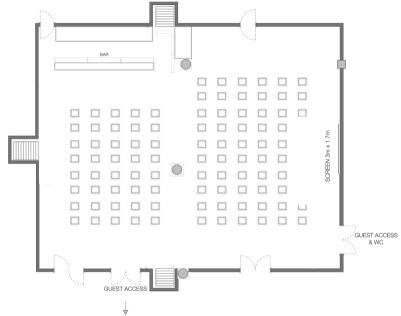

#### 300 STANDING | 160 THEATRE | 180 DINNER 130 CABARET | 45 CLASSROOM | 306M<sup>2</sup>

The Manor offers the ideal setting for every occasion, from corporate meetings to elegant dinners and special celebrations. This versatile space blends modern design with the dynamic energy of Shoreditch, creating an unforgettable backdrop for events of all sizes. Whether you're hosting a grand gathering or an intimate affair, The Manor can be tailored to your needs, with the option to partition the room into East and West for smaller, more focused groups.

#### Located on Level -2

Choose from several configurations to best match the vibe you want to set.

THEATRE CAPACITY: 160

CABARET
CAPACITY: 130

CLASSROOM CAPACITY: 45