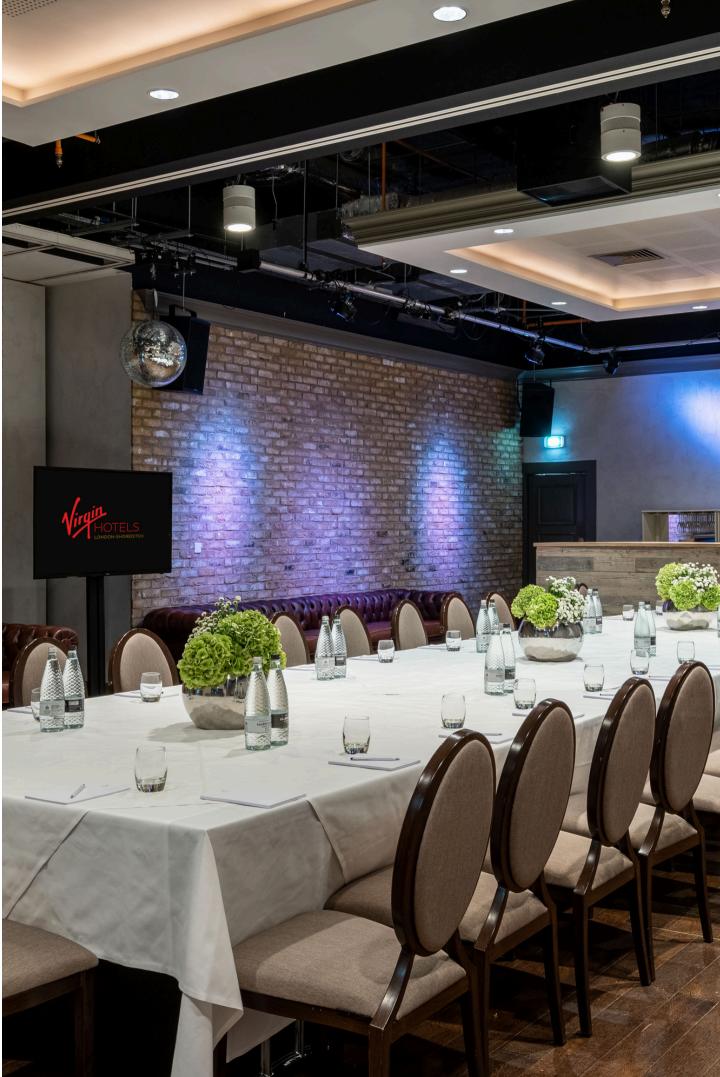

#### **EVENT SPACES**

From corporate meetings to milestone celebrations, our event spaces offer style and flexibility. The Manor is a spacious, adaptable venue suited for everything from workshops to receptions, while The Founders Room provides an intimate setting for private dining and executive meetings.

#### 300 STANDING | 160 THEATRE | 180 DINNER 130 CABARET | 45 CLASSROOM | 306M<sup>2</sup>

The Manor offers the ideal setting for every occasion, from corporate meetings to elegant dinners and special celebrations. This versatile space blends modern design with the dynamic energy of Shoreditch, creating an unforgettable backdrop for events of all sizes. Whether you're hosting a grand gathering or an intimate affair, The Manor can be tailored to your needs, with the option to partition the room into East and West for smaller, more focused groups.