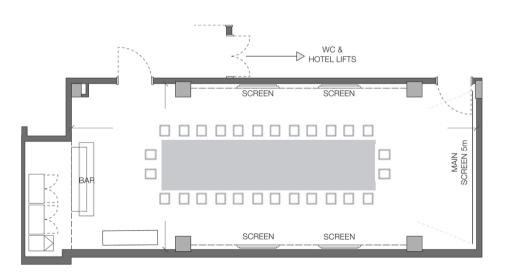

#### 300 STANDING | 160 THEATRE | 180 DINNER 130 CABARET | 45 CLASSROOM | 306M<sup>2</sup>

The Manor offers the ideal setting for every occasion, from corporate meetings to elegant dinners and special celebrations. This versatile space blends modern design with the dynamic energy of Shoreditch, creating an unforgettable backdrop for events of all sizes. Whether you're hosting a grand gathering or an intimate affair, The Manor can be tailored to your needs, with the option to partition the room into East and West for smaller, more focused groups.

#### THE MANOR

#### Located on Level -2

#### THE MANOR COMBINED | 306M<sup>2</sup>