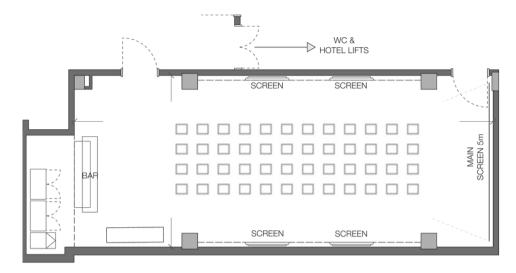

#### 300 STANDING | 160 THEATRE | 180 DINNER 130 CABARET | 45 CLASSROOM | 306M<sup>2</sup>

The Manor offers the ideal setting for every occasion, from corporate meetings to elegant dinners and special celebrations. This versatile space blends modern design with the dynamic energy of Shoreditch, creating an unforgettable backdrop for events of all sizes. Whether you're hosting a grand gathering or an intimate affair, The Manor can be tailored to your needs, with the option to partition the room into East and West for smaller, more focused groups.

#### THE MANOR

#### Located on Level -2

#### THE MANOR COMBINED | 306M<sup>2</sup>