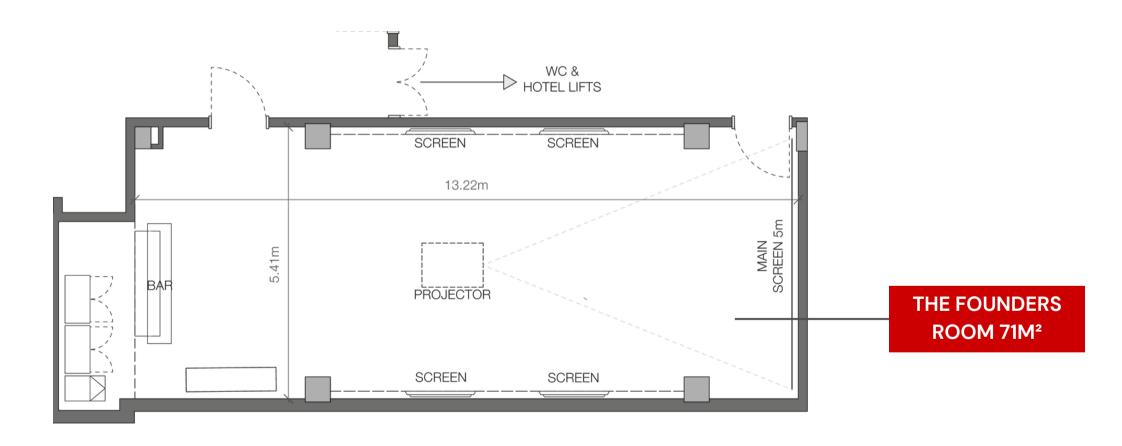

#### THE FOUNDERS ROOM - Level -2

#### 60 STANDING | 50 THEATRE | 40 DINNER 30 CABARET | 18 CLASSROOM | SIZE 71M<sup>2</sup>

Ready to get down to business? Take your meetings to the next level in The Founders Room, a space designed to impress, complete with an enormous screen and a sleek bar in the back