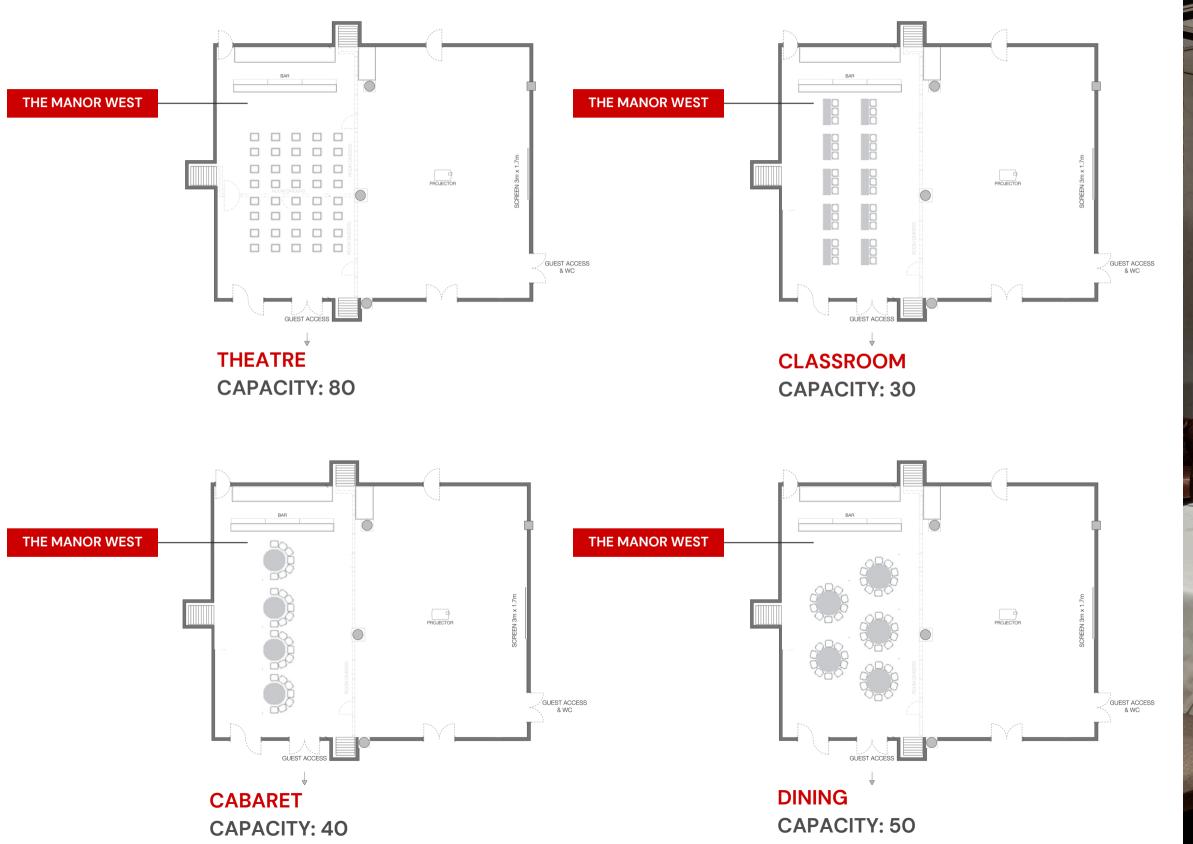

#### THE MANOR WEST

Choose from several configurations to best match the vibe you want to set.

#### THE MANOR EAST

Choose from several configurations to best match the vibe you want to set.

**DINING** 

**CAPACITY: 90** 

CABARET

**CAPACITY: 80** 