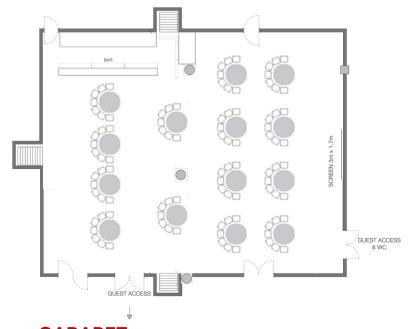

#### 300 STANDING | 160 THEATRE | 180 DINNER 130 CABARET | 45 CLASSROOM | 306M<sup>2</sup>

The Manor offers the ideal setting for every occasion, from corporate meetings to elegant dinners and special celebrations. This versatile space blends modern design with the dynamic energy of Shoreditch, creating an unforgettable backdrop for events of all sizes. Whether you're hosting a grand gathering or an intimate affair, The Manor can be tailored to your needs, with the option to partition the room into East and West for smaller, more focused groups.

#### Located on Level -2

Choose from several configurations to best match the vibe you want to set.

THEATRE CAPACITY: 160

CABARET
CAPACITY: 130

CLASSROOM CAPACITY: 45