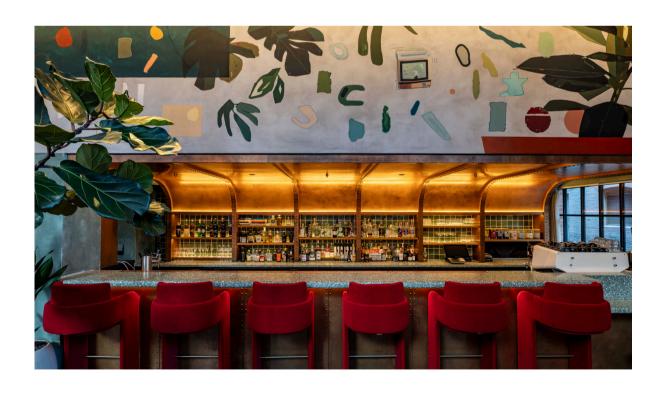

#### COMMONS CLUB

Commons Club at Shoreditch is a great spot for private hire events, serving up handcrafted cocktails, signature drinks, and monthly specials. With its creative vibe and a focus on local suppliers, it's the perfect place for a memorable experience, whatever the occasion.

CAPACITY: 45 STANDING RECEPTION