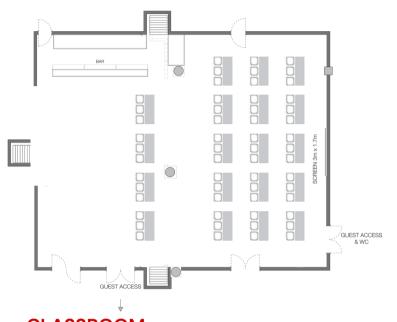

#### 300 STANDING | 160 THEATRE | 180 DINNER 130 CABARET | 45 CLASSROOM | 306M<sup>2</sup>

The Manor offers the ideal setting for every occasion, from corporate meetings to elegant dinners and special celebrations. This versatile space blends modern design with the dynamic energy of Shoreditch, creating an unforgettable backdrop for events of all sizes. Whether you're hosting a grand gathering or an intimate affair, The Manor can be tailored to your needs, with the option to partition the room into East and West for smaller, more focused groups.

#### Located on Level -2

Choose from several configurations to best match the vibe you want to set.

THEATRE CAPACITY: 160

CABARET
CAPACITY: 130

CLASSROOM CAPACITY: 45