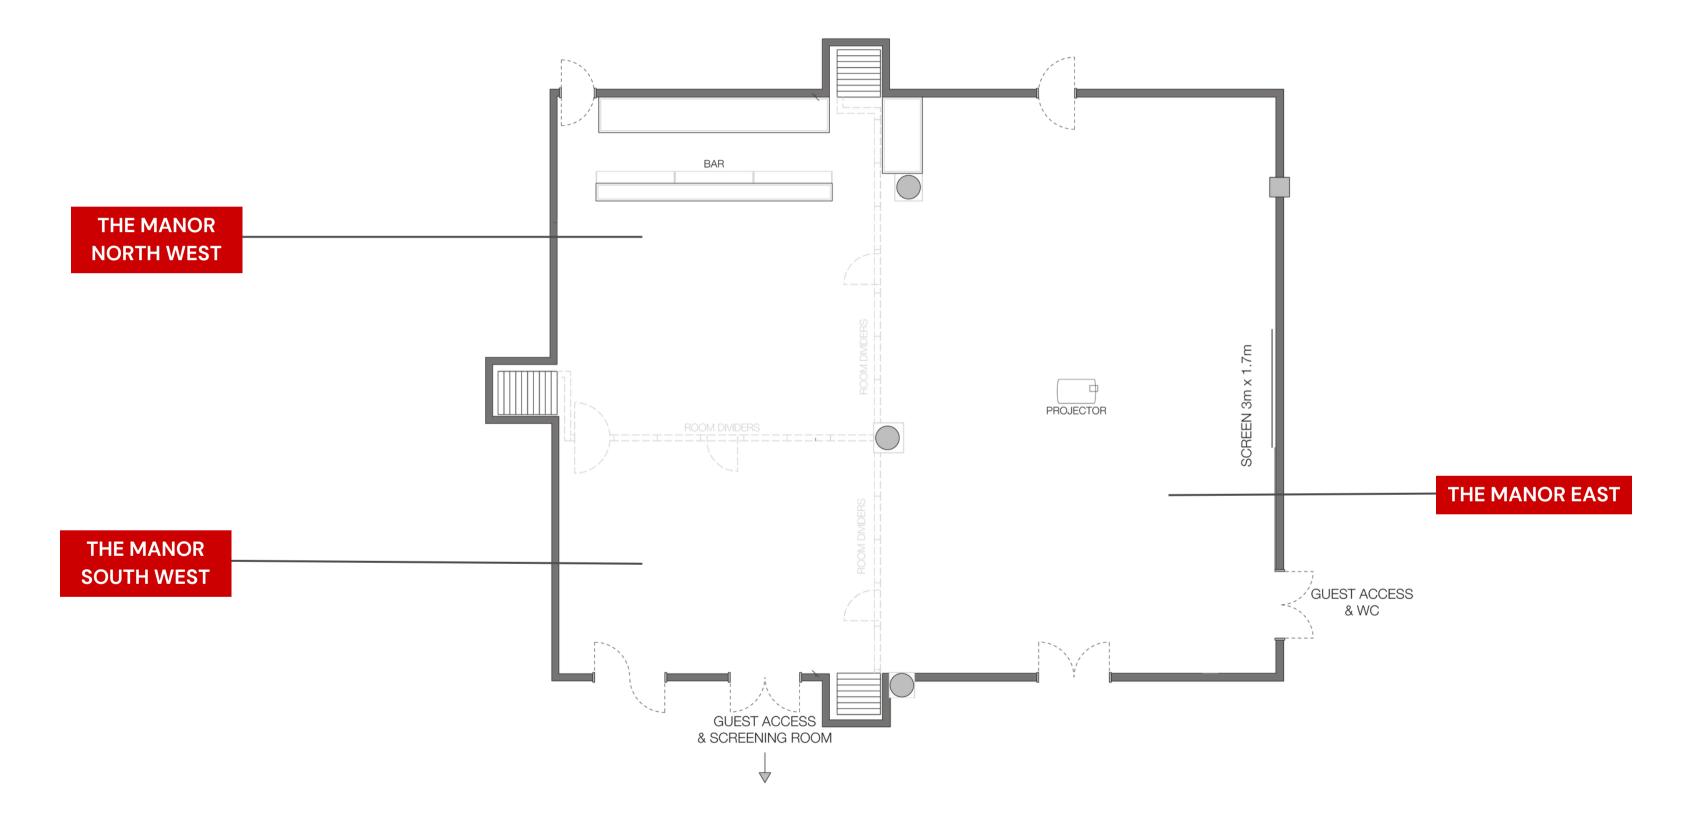

#### THE MANOR - LEVEL -2

#### 300 STANDING | 160 THEATRE | 180 DINNER 130 CABARET | 45 CLASSROOM | 306M<sup>2</sup>

The Manor offers the ideal setting for every occasion, from corporate meetings to elegant dinners and special celebrations. This versatile space blends modern design with the dynamic energy of Shoreditch, creating an unforgettable backdrop for events of all sizes. Whether you're hosting a grand gathering or an intimate affair, The Manor can be tailored to your needs, with the option to partition the room into East and West for smaller, more focused groups.

#### THE MANOR

#### Located on Level -2

#### THE MANOR COMBINED | 306M<sup>2</sup>

#### Located on Level -2

Choose from several configurations to best match the vibe you want to set.

THEATRE CAPACITY: 160

CABARET
CAPACITY: 130

CLASSROOM CAPACITY: 45

#### THE MANOR EAST

Choose from several configurations to best match the vibe you want to set.

**DINING** 

**CAPACITY: 90** 

CABARET

**CAPACITY: 80** 

#### THE MANOR WEST

Choose from several configurations to best match the vibe you want to set.