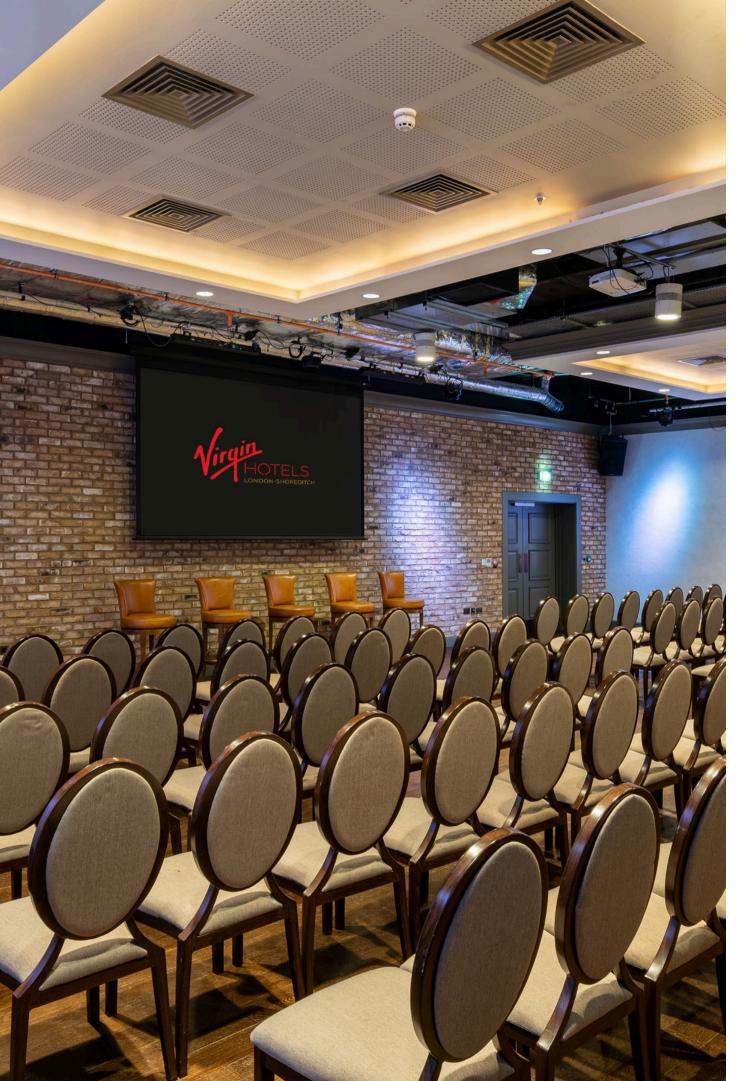

#### THE FOUNDERS ROOM - Level -2

#### 60 STANDING | 50 THEATRE | 40 DINNER 30 CABARET | 18 CLASSROOM | SIZE 71M<sup>2</sup>

Ready to get down to business? Take your meetings to the next level in The Founders Room, a space designed to impress, complete with an enormous screen and a sleek bar in the back