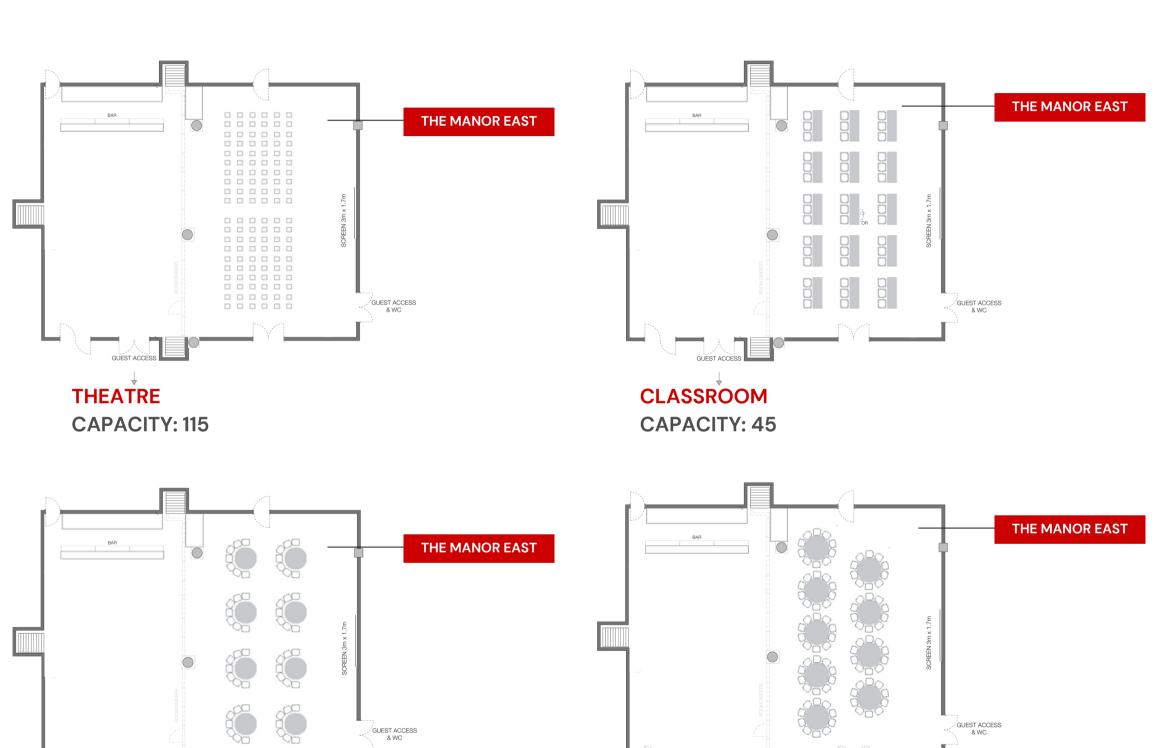

#### THE MANOR

#### Located on Level -2

Choose from several configurations to best match the vibe you want to set.

THEATRE CAPACITY: 160

CABARET
CAPACITY: 130

CLASSROOM CAPACITY: 45