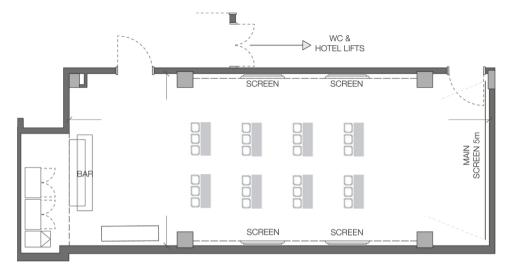

#### THE FOUNDERS ROOM - Level -2

#### 60 STANDING | 50 THEATRE | 40 DINNER 30 CABARET | 18 CLASSROOM | SIZE 71M<sup>2</sup>

Ready to get down to business? Take your meetings to the next level in The Founders Room, a space designed to impress, complete with an enormous screen and a sleek bar in the back

#### THE FOUNDERS ROOM

Choose from several configurations to best match the vibe you want to set.

#### **THEATRE**

**CAPACITY: 50** 

**CABARET** 

**CAPACITY: 30** 

**DINING** 

**CAPACITY: 40** 

**CLASSROOM** 

**CAPACITY: 18** 