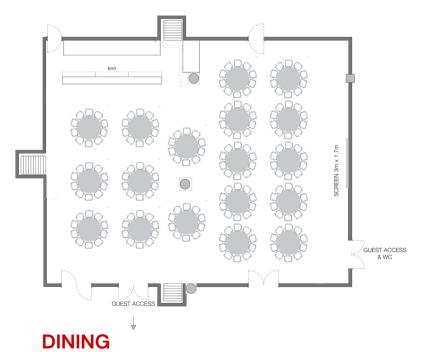

#### THE MANOR EAST

Choose from several configurations to best match the vibe you want to set.

**DINING** 

**CAPACITY: 90** 

CABARET

**CAPACITY: 80** 