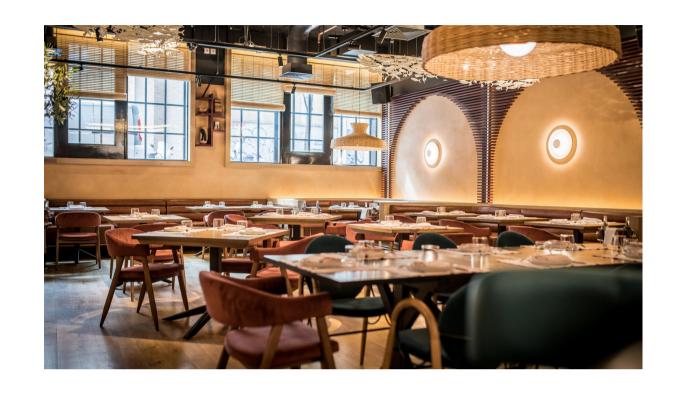

#### **BIBO SHOREDITCH**

BiBo Shoreditch brings the vibrant flavours of Southern Spain to East London, featuring authentic Andalusian tapas and reimagined Spanish classics. The venue offers a dynamic space for exclusive events, combining unforgettable cuisine with a distinctive, lively atmosphere.

CAPACITY: 190 STANDING | 120 SEATED