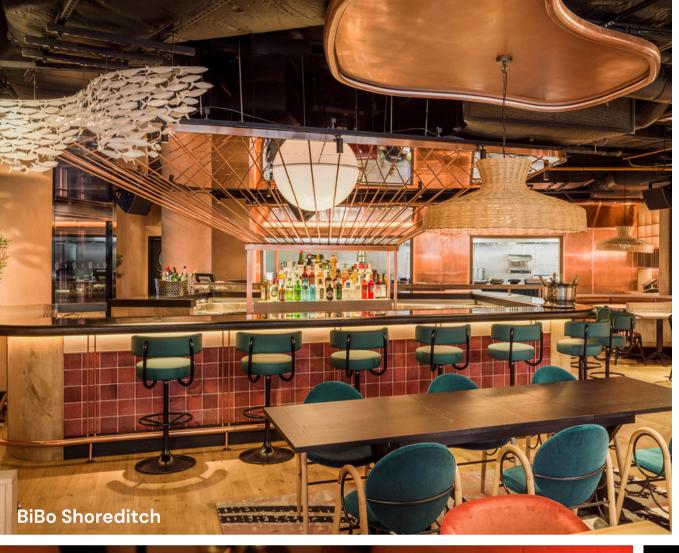

#### **BIBO SHOREDITCH**

BiBo Shoreditch brings the vibrant flavours of Southern Spain to East London, featuring authentic Andalusian tapas and reimagined Spanish classics. The venue offers a dynamic space for exclusive events, combining unforgettable cuisine with a distinctive, lively atmosphere.

CAPACITY: 190 STANDING | 120 SEATED