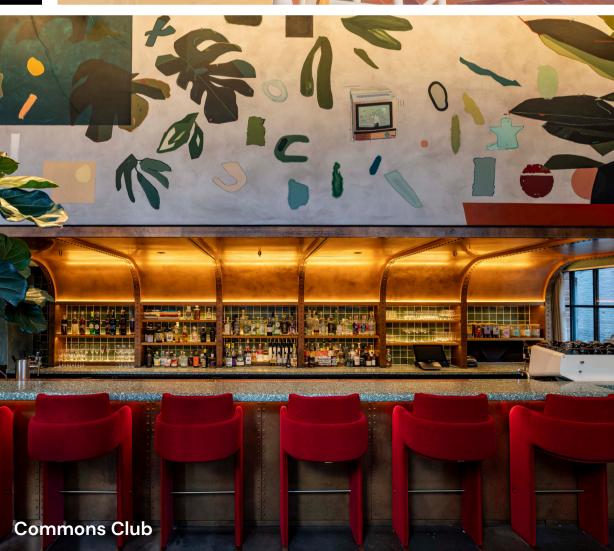

#### COMMONS CLUB

Commons Club at Shoreditch is a great spot for private hire events, serving up handcrafted cocktails, signature drinks, and monthly specials. With its creative vibe and a focus on local suppliers, it's the perfect place for a memorable experience, whatever the occasion.

CAPACITY: 45 STANDING RECEPTION