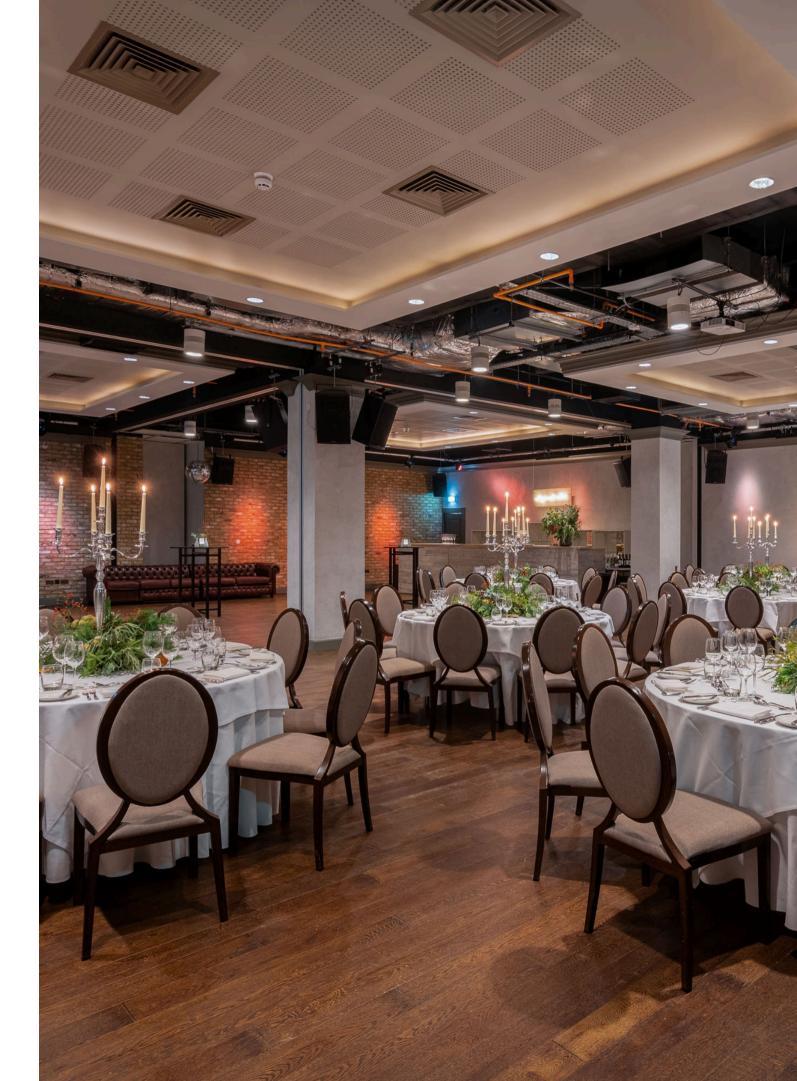

#### 300 STANDING | 160 THEATRE | 180 DINNER 130 CABARET | 45 CLASSROOM | 306M<sup>2</sup>

The Manor offers the ideal setting for every occasion, from corporate meetings to elegant dinners and special celebrations. This versatile space blends modern design with the dynamic energy of Shoreditch, creating an unforgettable backdrop for events of all sizes. Whether you're hosting a grand gathering or an intimate affair, The Manor can be tailored to your needs, with the option to partition the room into East and West for smaller, more focused groups.

#### THE MANOR

#### Located on Level -2