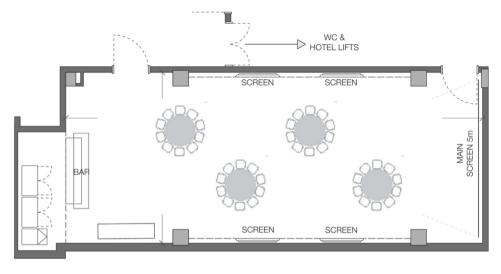

#### Located on Level -2

Choose from several configurations to best match the vibe you want to set.

THEATRE CAPACITY: 160

CABARET
CAPACITY: 130

CLASSROOM CAPACITY: 45