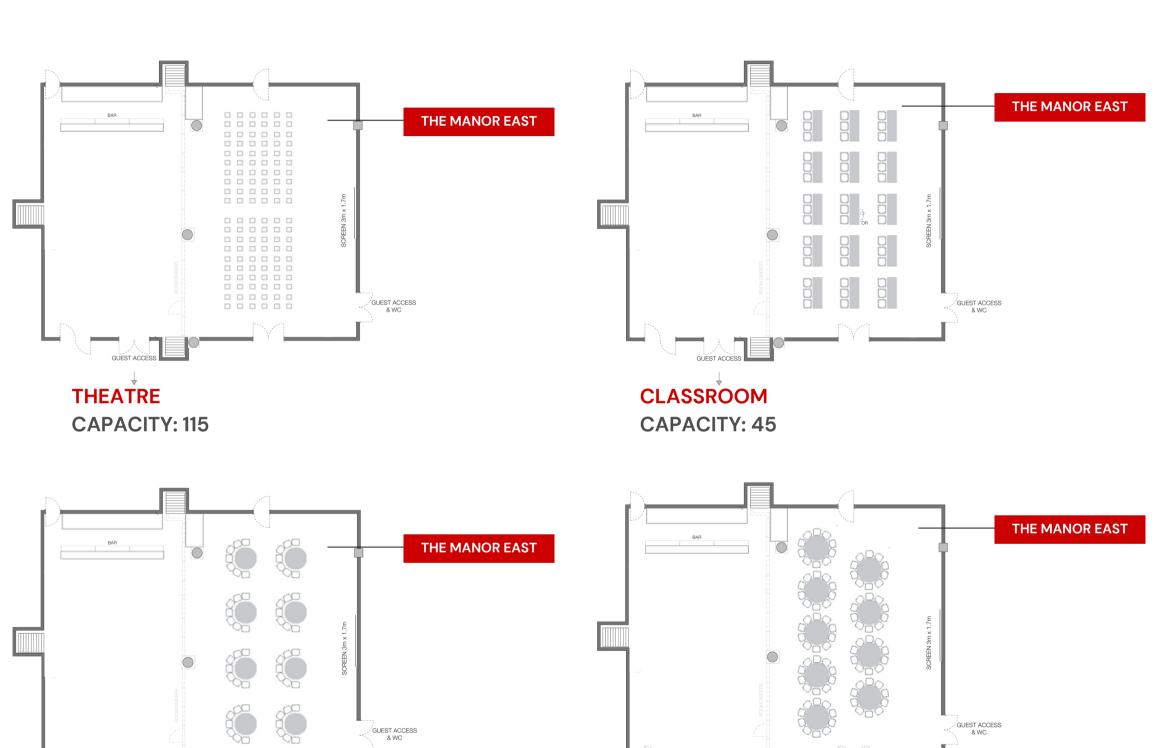

#### THE MANOR EAST

Choose from several configurations to best match the vibe you want to set.

**DINING** 

**CAPACITY: 90** 

CABARET

**CAPACITY: 80** 