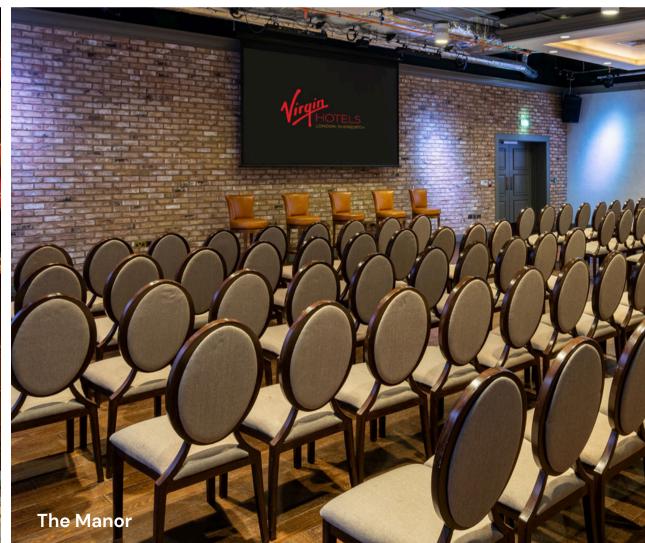

#### THE MANOR - LEVEL -2

#### 300 STANDING | 160 THEATRE | 180 DINNER 130 CABARET | 45 CLASSROOM | 306M<sup>2</sup>

The Manor offers the ideal setting for every occasion, from corporate meetings to elegant dinners and special celebrations. This versatile space blends modern design with the dynamic energy of Shoreditch, creating an unforgettable backdrop for events of all sizes. Whether you're hosting a grand gathering or an intimate affair, The Manor can be tailored to your needs, with the option to partition the room into East and West for smaller, more focused groups.