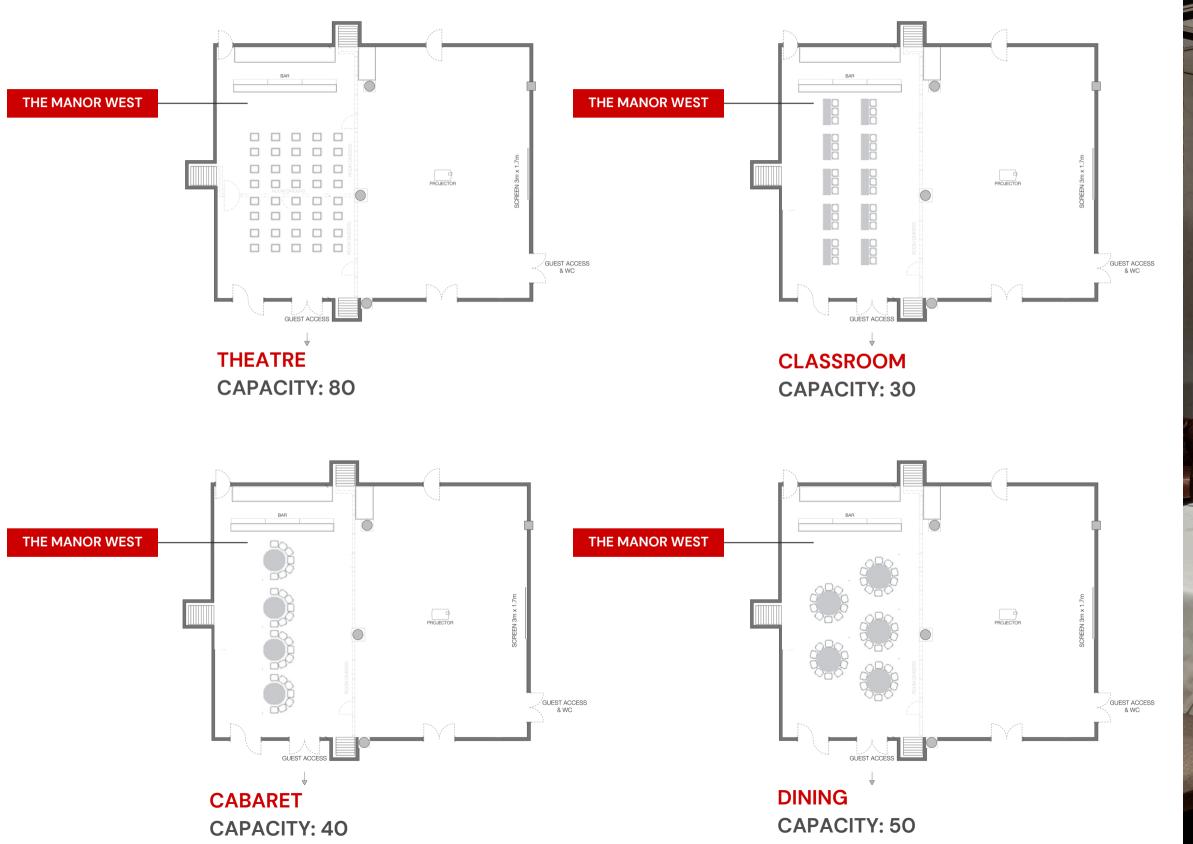

#### THE MANOR WEST

Choose from several configurations to best match the vibe you want to set.

#### CAPACITY CHART

| EVENT SPACE          | THEATRE | STANDING<br>RECEPTION | BOARDROOM | DINNER | CABARET | CLASSROOM | SQM   |
|----------------------|---------|-----------------------|-----------|--------|---------|-----------|-------|
| The Manor            | 160     | 300                   | _         | 180    | 130     | 45        | 306m² |
| The Manor West       | 80      | 100                   | 30        | 50     | 32      | 30        | 153m² |
| The Manor East       | 100     | 120                   | 30        | 80     | 64      | 45        | 153m² |
| The Manor South West | 30      |                       | 12        | 20     | 16      | 12        |       |
| The Manor North West | 40      |                       | 20        | 30     | 24      | 18        |       |
| The Founders Room    | 50      | 60                    | 30        | 40     | 30      | 18        | 71m²  |
| Bibo Shoreditch      |         | 190                   |           | 120    |         |           |       |
| Sal Rosa             |         | 45                    |           | 24     |         |           | 40m²  |
| Bibo Private Dining  |         | 30                    | 16        | 16     |         |           | 41m²  |