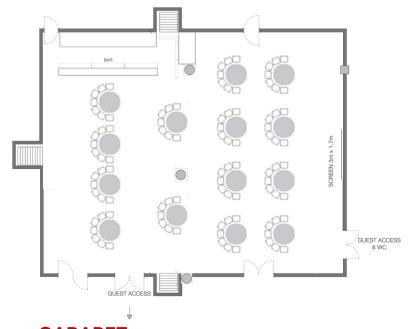

#### 300 STANDING | 160 THEATRE | 180 DINNER 130 CABARET | 45 CLASSROOM | 306M<sup>2</sup>

The Manor offers the ideal setting for every occasion, from corporate meetings to elegant dinners and special celebrations. This versatile space blends modern design with the dynamic energy of Shoreditch, creating an unforgettable backdrop for events of all sizes. Whether you're hosting a grand gathering or an intimate affair, The Manor can be tailored to your needs, with the option to partition the room into East and West for smaller, more focused groups.

#### Located on Level -2

Choose from several configurations to best match the vibe you want to set.

THEATRE CAPACITY: 160

CABARET
CAPACITY: 130

CLASSROOM CAPACITY: 45

#### THE MANOR EAST

Choose from several configurations to best match the vibe you want to set.

**DINING** 

**CAPACITY: 90** 

CABARET

**CAPACITY: 80** 