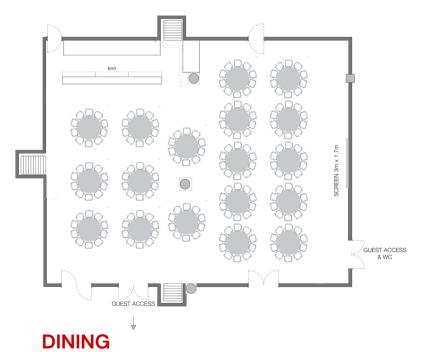

#### 300 STANDING | 160 THEATRE | 180 DINNER 130 CABARET | 45 CLASSROOM | 306M<sup>2</sup>

The Manor offers the ideal setting for every occasion, from corporate meetings to elegant dinners and special celebrations. This versatile space blends modern design with the dynamic energy of Shoreditch, creating an unforgettable backdrop for events of all sizes. Whether you're hosting a grand gathering or an intimate affair, The Manor can be tailored to your needs, with the option to partition the room into East and West for smaller, more focused groups.

#### THE MANOR EAST

Choose from several configurations to best match the vibe you want to set.

**DINING** 

**CAPACITY: 90** 

CABARET

**CAPACITY: 80** 