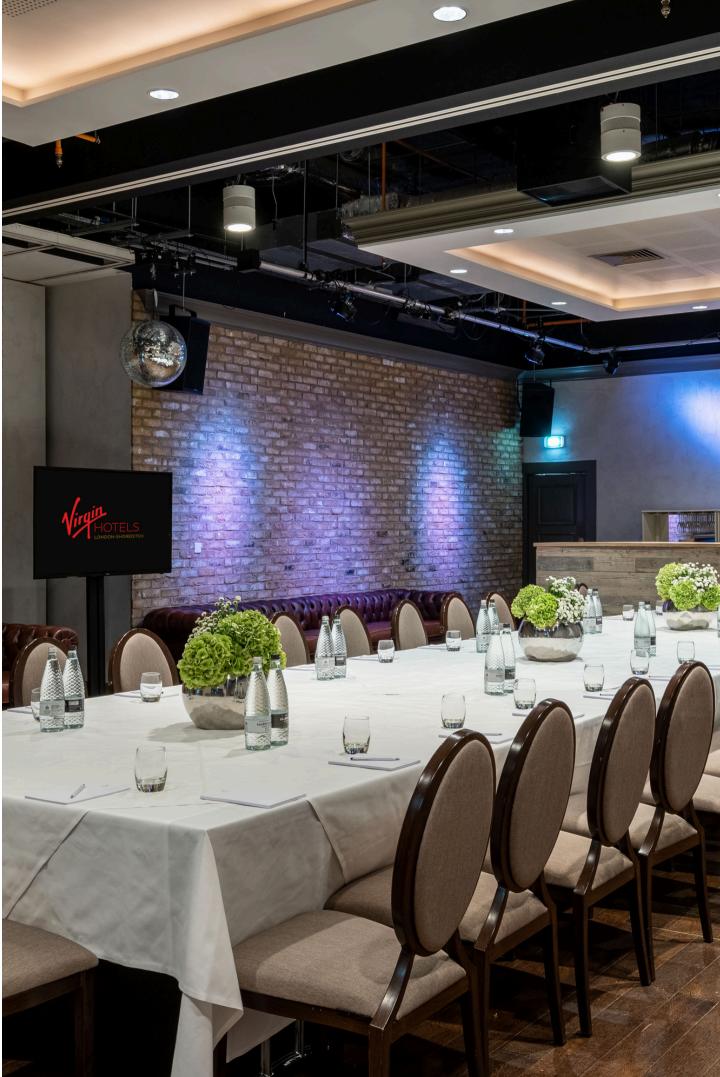

#### THE FOUNDERS ROOM - Level -2

#### 60 STANDING | 50 THEATRE | 40 DINNER 30 CABARET | 18 CLASSROOM | SIZE 71M<sup>2</sup>

Ready to get down to business? Take your meetings to the next level in The Founders Room, a space designed to impress, complete with an enormous screen and a sleek bar in the back