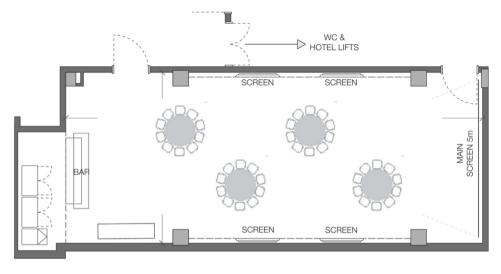

#### THE MANOR EAST

Choose from several configurations to best match the vibe you want to set.

**DINING** 

**CAPACITY: 90** 

CABARET

**CAPACITY: 80** 

#### THE MANOR WEST

Choose from several configurations to best match the vibe you want to set.