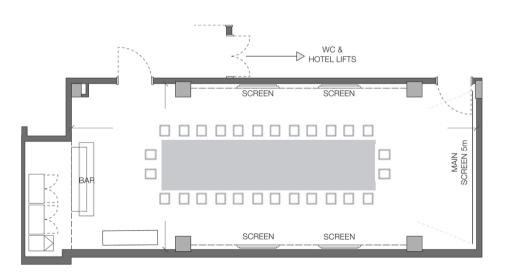

#### THE MANOR - LEVEL -2

#### 300 STANDING | 160 THEATRE | 180 DINNER 130 CABARET | 45 CLASSROOM | 306M<sup>2</sup>

The Manor offers the ideal setting for every occasion, from corporate meetings to elegant dinners and special celebrations. This versatile space blends modern design with the dynamic energy of Shoreditch, creating an unforgettable backdrop for events of all sizes. Whether you're hosting a grand gathering or an intimate affair, The Manor can be tailored to your needs, with the option to partition the room into East and West for smaller, more focused groups.

#### THE MANOR

#### Located on Level -2

#### THE MANOR COMBINED | 306M<sup>2</sup>

#### Located on Level -2

Choose from several configurations to best match the vibe you want to set.

THEATRE CAPACITY: 160

CABARET
CAPACITY: 130

CLASSROOM CAPACITY: 45