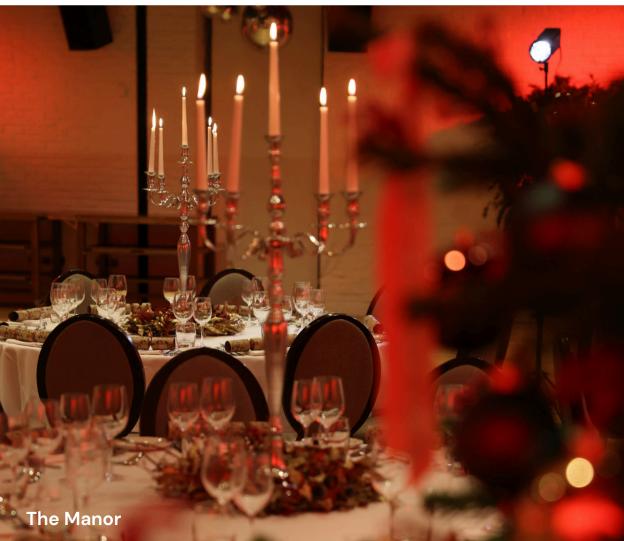

#### THE MANOR - LEVEL -2

#### 300 STANDING | 160 THEATRE | 180 DINNER 130 CABARET | 45 CLASSROOM | 306M<sup>2</sup>

The Manor offers the ideal setting for every occasion, from corporate meetings to elegant dinners and special celebrations. This versatile space blends modern design with the dynamic energy of Shoreditch, creating an unforgettable backdrop for events of all sizes. Whether you're hosting a grand gathering or an intimate affair, The Manor can be tailored to your needs, with the option to partition the room into East and West for smaller, more focused groups.