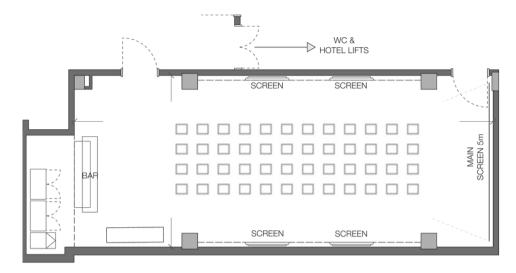

#### 300 STANDING | 160 THEATRE | 180 DINNER 130 CABARET | 45 CLASSROOM | 306M<sup>2</sup>

The Manor offers the ideal setting for every occasion, from corporate meetings to elegant dinners and special celebrations. This versatile space blends modern design with the dynamic energy of Shoreditch, creating an unforgettable backdrop for events of all sizes. Whether you're hosting a grand gathering or an intimate affair, The Manor can be tailored to your needs, with the option to partition the room into East and West for smaller, more focused groups.

#### THE MANOR

#### THE MANOR COMBINED | 306M<sup>2</sup>

#### Located on Level -2

Choose from several configurations to best match the vibe you want to set.

THEATRE CAPACITY: 160

CABARET
CAPACITY: 130

CLASSROOM CAPACITY: 45