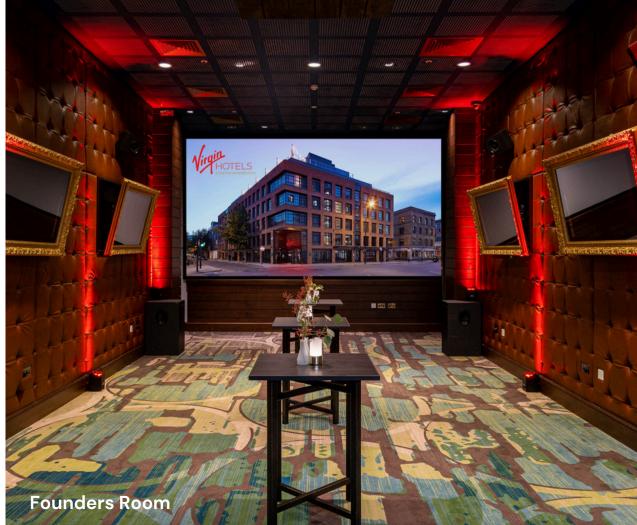

#### THE FOUNDERS ROOM - Level -2

#### 60 STANDING | 50 THEATRE | 40 DINNER 30 CABARET | 18 CLASSROOM | SIZE 71M<sup>2</sup>

Ready to get down to business? Take your meetings to the next level in The Founders Room, a space designed to impress, complete with an enormous screen and a sleek bar in the back