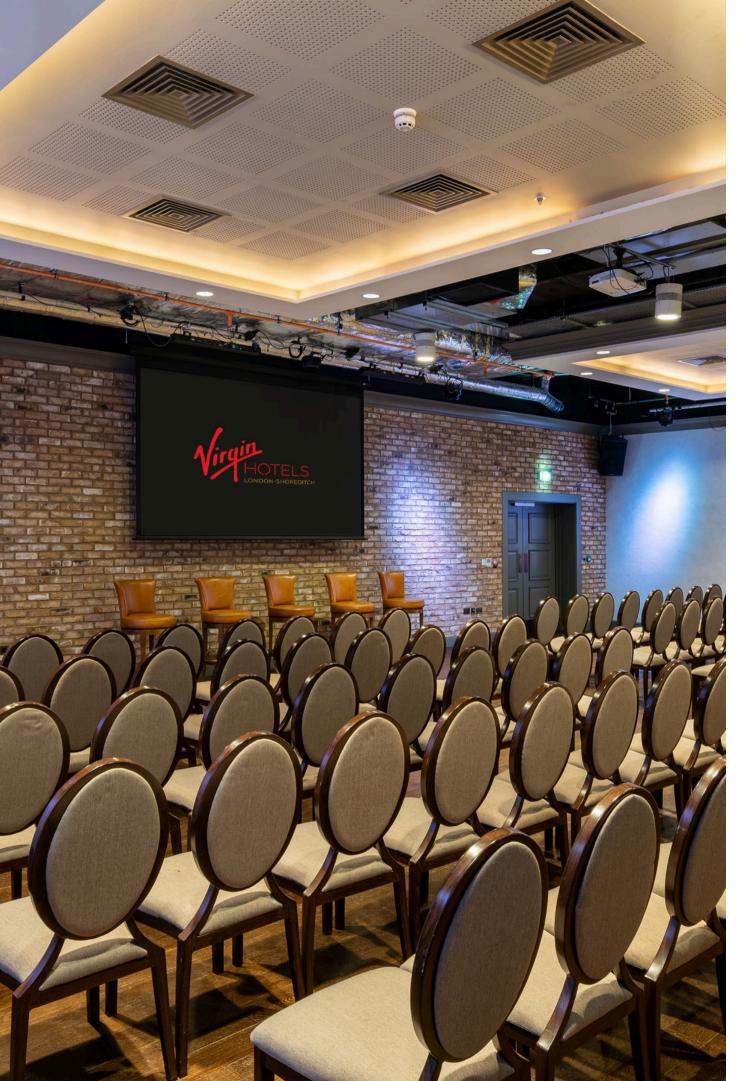

#### 60 STANDING | 50 THEATRE | 40 DINNER 30 CABARET | 18 CLASSROOM | SIZE 71M<sup>2</sup>

Ready to get down to business? Take your meetings to the next level in The Founders Room, a space designed to impress, complete with an enormous screen and a sleek bar in the back

#### THE FOUNDERS ROOM

Choose from several configurations to best match the vibe you want to set.

#### **THEATRE**

**CAPACITY: 50** 

**CABARET** 

**CAPACITY: 30** 

**DINING** 

**CAPACITY: 40** 

**CLASSROOM** 

**CAPACITY: 18** 