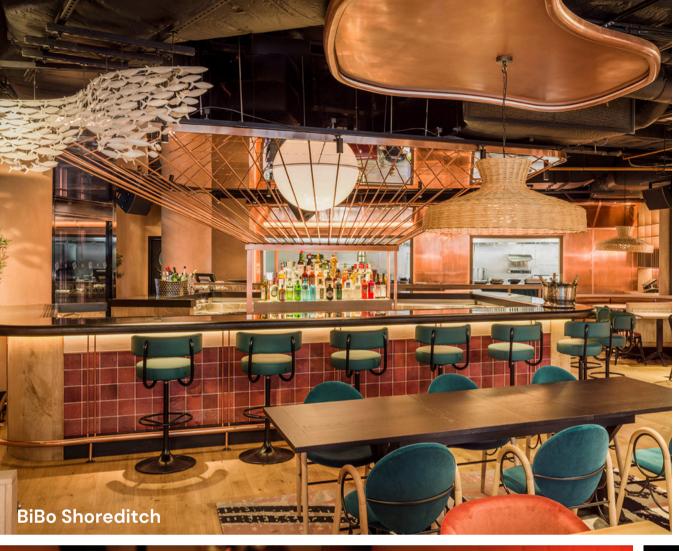

#### **BIBO SHOREDITCH**

BiBo Shoreditch brings the vibrant flavours of Southern Spain to East London, featuring authentic Andalusian tapas and reimagined Spanish classics. The venue offers a dynamic space for exclusive events, combining unforgettable cuisine with a distinctive, lively atmosphere.

CAPACITY: 190 STANDING | 120 SEATED